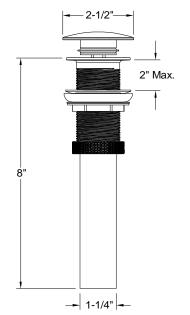

### Description

- · Vessel sink pop-up without overflow
- · Chrome-plated finish
- Brass construction
- Fits most standard vessel sink drains
- 1-1/4" tailpiece
- · Simple push operation for opening and closing

#### Model 124111

Vessel Pop-Up Chrome-Plated Finish

| No. | Part           | Material        | Qty. |
|-----|----------------|-----------------|------|
| 1   | Push-On Cover  | Brass           | 1    |
| 2   | Washer         | Silicone        | 1    |
| 3   | Stem           | Brass           | 1    |
| 4   | Body           | Brass           | 1    |
| 5   | Washer         | Silicone        | 1    |
| 6   | Washer         | Silicone        | 1    |
| 7   | Washer         | PE              | 1    |
| 8   | Jam Nut        | Brass           | 1    |
| 9   | Top Hat Washer | NBR             | 1    |
| 10  | Lock Nut       | Brass           | 1    |
| 11  | Tailpiece      | Stainless Steel | 1    |