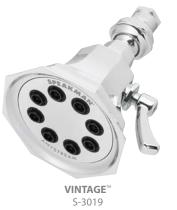

#### ♠ 6-JET SHOWERHEAD

**FIXED SHOWERHEAD** S-2252

VINTAGE™ S-2255

(PC Only)