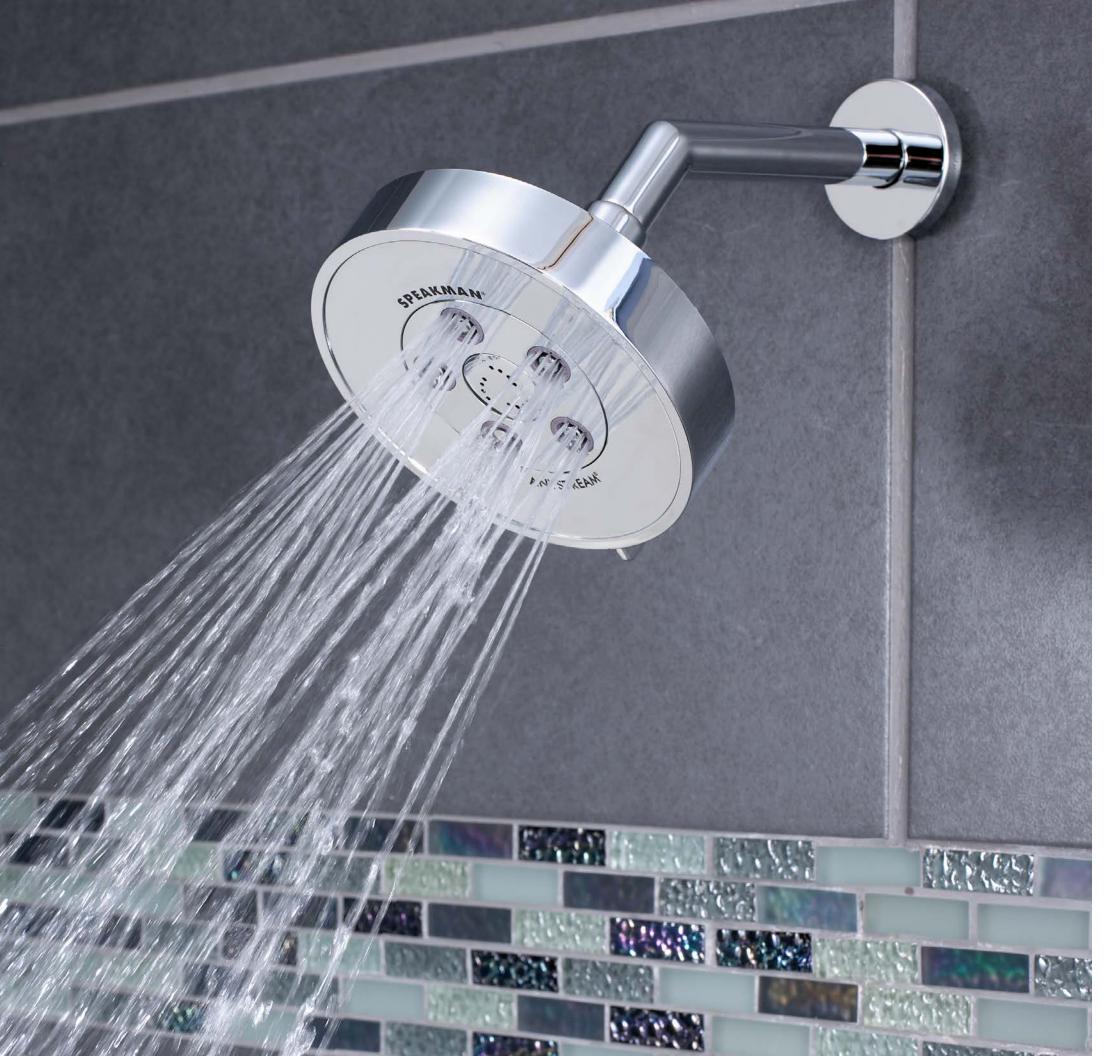

# EXPERIENCE worth SAVING

Sometimes, the most innovative approach is the most simplistic one. Each Speakman® Water-Conserving Showerhead is equipped with the same Anystream® Technology featured on our famed line of signature showerheads. The result is a near identical bathing experience, delivering versatile, high-performance sprays that remain remarkably sustainable.

# ANYSTREAM® | CONSERVE