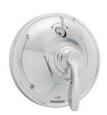

#### **♦** BATH

SHOWER VALVE AND TRIM SM-8000-P

**DIVERTER SHOWER VALVE** AND TRIM SM-8400-P

**TUB SPOUT** S-1563

**DIVERTER TUB SPOUT** S-1564

#### **♦** BATH

SHOWER VALVE AND TRIM SM-6000-P

**DIVERTER SHOWER VALVE** AND TRIM SM-6400-P

**TUB SPOUT** S-1559

**DIVERTER TUB SPOUT** S-1560