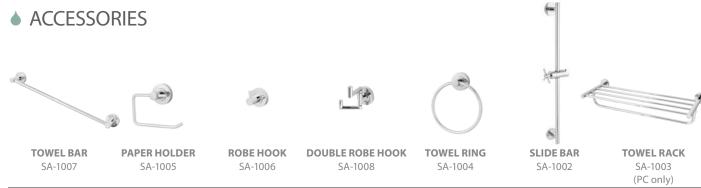

#### ACCESSORIES

SA-1307

PAPER HOLDER SA-1305

**ROBE HOOK** SA-1306

**TOWEL RING** SA-1304

SA-1302

AVAILABLE FINISH