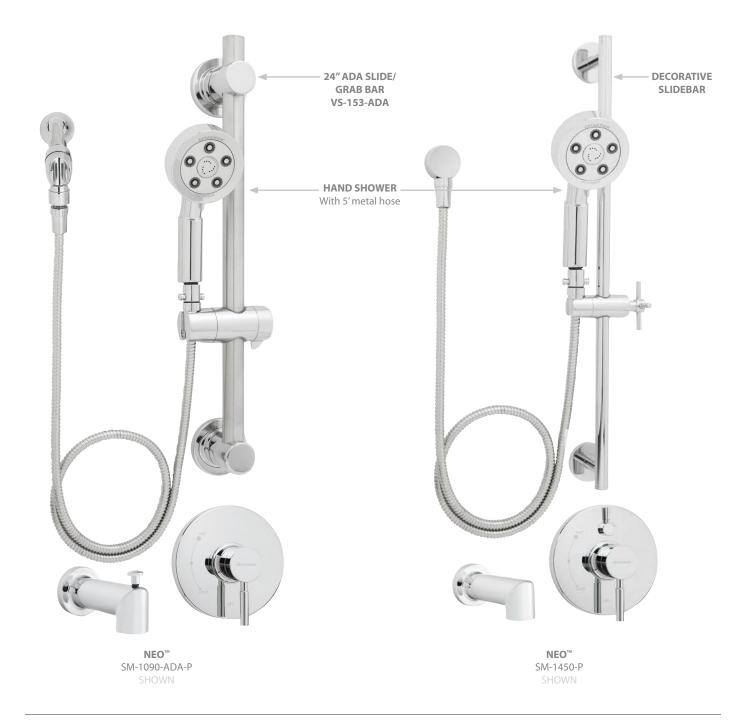

### SHOWER PACKAGES | ADA COMPLIANT

#### PACKAGES

The shower packages are available in various combinations built around an Anystream® hand shower complete with ADA compliant pause/trickle adapter. Includes diverter options for anti-scald pressure balance valve, tub spout with options for slide bar or ADA slide/grab bar. Packages are matched by collection.