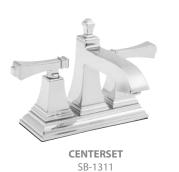

easy installation into your shower's existing water source to avoid an excessive renovation. Water, which flows from your standard plumbing source, travels along down the 24″ secure bar and disperses out of the attached Speakman® Hand Shower, which can be fully adjustable for your personal customization.









# THINK OUTSIDE the BOX

The Rainier™ Collection is crafted to be an extension of your adventurous style. Each fixture features a bold, square frame to allow you to effortlessly think outside of the box when designing. It's time to be brave, spontaneous, and turn some heads with this unique, artistic collection.

# RAINIER™ | TRANSITIONAL

#### **♦** SHOWERHEAD

**FIXED SHOWERHEAD** S-3018 ARM & FLANGE S-2550



#### AVAILABLE FINISHES

# RAINIER™ | TRANSITIONAL

#### ◆ FAUCETS





WIDESPREAD SB-1321

#### **♦ ROMAN TUB**



#### **♦** BATH









SHOWER VALVE AND TRIM SM-8000-P

**DIVERTER SHOWER VALVE** AND TRIM SM-8400-P

**TUB SPOUT** S-1563

**DIVERTER TUB SPOUT** S-1564

#### ACCESSORIES











SA-1307

PAPER HOLDER SA-1305

**ROBE HOOK** SA-1306

**TOWEL RING** SA-1304

SA-1302

AVAILABLE FINISH



# a UNIQUE TWIST on the ORDINARY

Intricately designed. Artfully crafted. Beautifully detailed. Each fixture in the Caspian™ Collection is specifically designed to enhance the pure artistry of cascading water. From open spout faucets, to fluid frames, this intricately detailed collection will rekindle your love affair with all the ordinary things in life.

# CASPIAN™ | TRANSITIONAL

# CASPIAN™ | TRANSITIONAL

#### **♦** SHOWERHEAD

**FIXED SHOWERHEAD** S-3