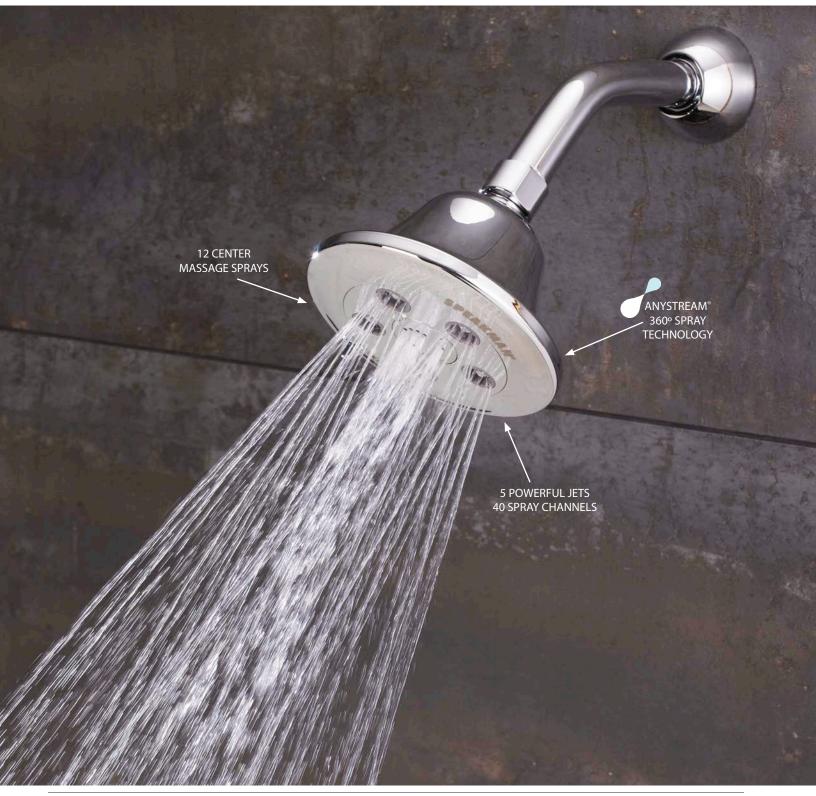

# EXPERIENCE worth SAVING

Sometimes, the most innovative approach is the most simplistic one. Each Speakman® Water-Conserving Showerhead is equipped with the same Anystream® Technology featured on our famed line of signature showerheads. The result is a near identical bathing experience, delivering versatile, high-performance sprays that remain remarkably sustainable.

# ANYSTREAM® | CONSERVE