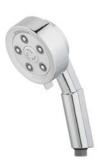

#### ◆ WATERSLIDE<sup>™</sup>

Imagine elegant, spa-like simplicity in the bathroom. Imagine seamless transformation into your shower's existing water source. Now imagine being spared the time, energy and dollars typically associated with these types of projects. The Speakman® Waterslide™ was designed for easy installation into your shower's existing water source to avoid an excessive renovation. Water, which flows from your standard plumbing source, travels along down the 24″ secure bar and disperses out of the attached Speakman® Hand Shower, which can be fully adjustable for your personal customization.