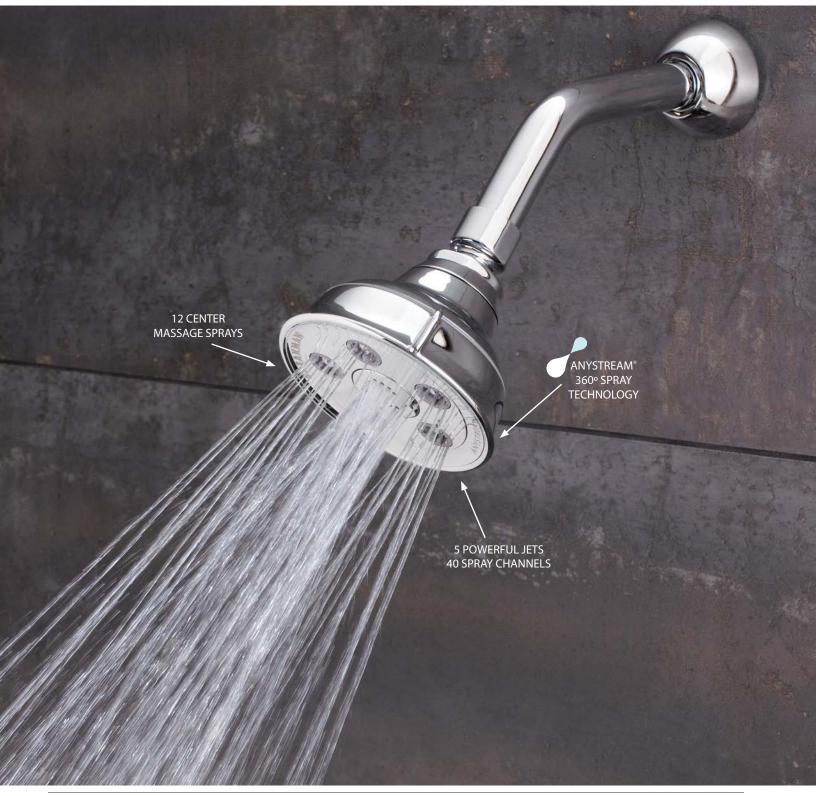

# the LAST SHOWERHEAD you'll EVER WANT

We say that because it's true. The durability is unrivaled. The performance is unparalleled. The design is timeless. For nearly 100 years, our premier line of Anystream® Signature Brass Showerheads have embodied everything Speakman® represents...an unwavering dedication to providing the upmost quality to those who cross paths with our name.

# ANYSTREAM® | SIGNATURE BRASS

♦ 8-JET SHOWERHEAD FIXED SHOWERHEAD S-2251

#### ♠ 6-JET SHOWERHEAD

**FIXED SHOWERHEAD** S-2252

VINTAGE™ S-2255

(PC Only)