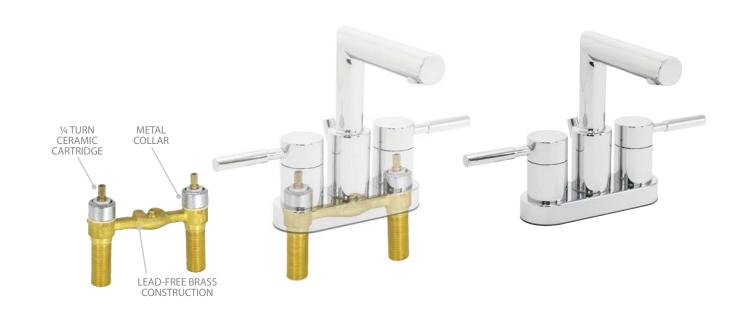

#### QUALITY FAUCET CONSTRUCTION

At Speakman®, we aim to construct faucets that strive to redefine quality in the luxury bathroom. Each faucet features solid, lead-free construction. The ceramic cartridges were created for easy installation, designed to prevent leaking and built of durable, non-corrosive material. Speakman® faucets are offered with a WaterSense® approved 1.5 gpm flow rate with optimal pressure performance.