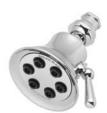

# EXPERIENCE worth SAVING

Sometimes, the most innovative approach is the most simplistic one. Each Speakman® Water-Conserving Showerhead is equipped with the same Anystream® Technology featured on our famed line of signature showerheads. The result is a near identical bathing experience, delivering versatile, high-performance sprays that remain remarkably sustainable.

# ANYSTREAM® | CONSERVE

#### ♦ SIGNATURE BRASS SHOWERHEADS

**ICON**<sup>™</sup> S-2252-E2

VINTAGE<sup>™</sup> S-2255-E2

**RETRO**<sup>™</sup> S-2254-E2