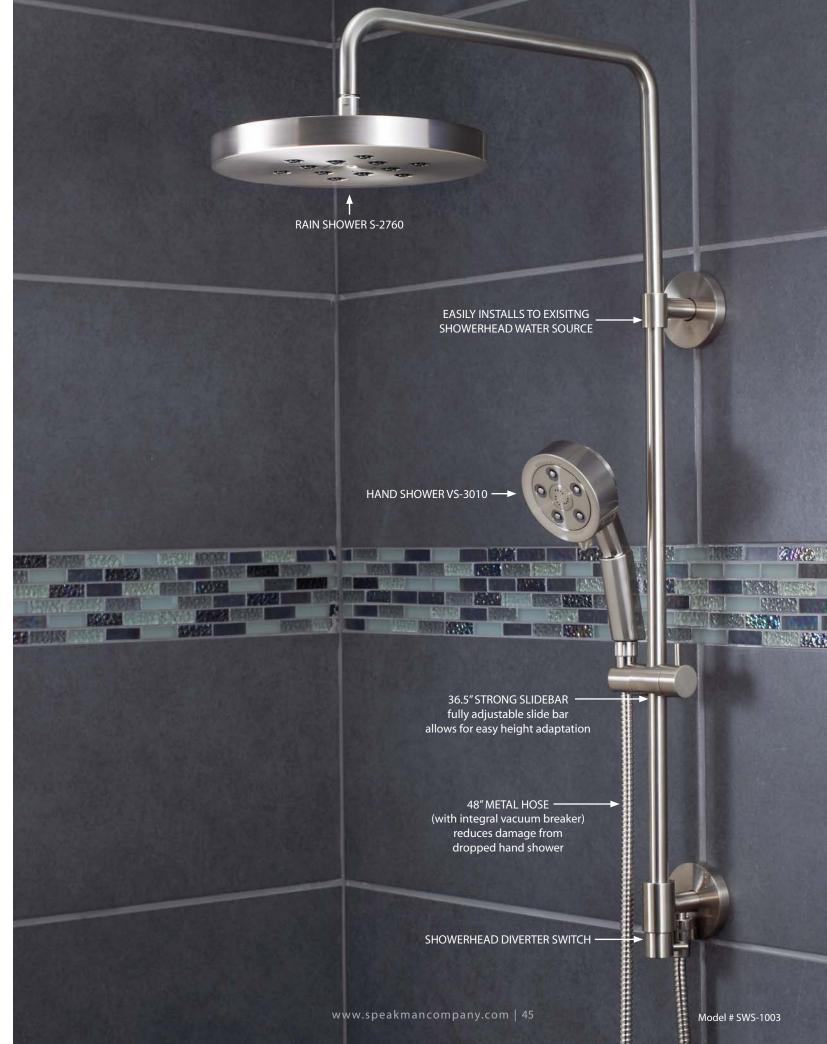

#### ◆ WATERSLIDE<sup>™</sup>

Imagine elegant, spa-like simplicity in the bathroom. Imagine seamless transformation into your shower's existing water source. Now imagine being spared the time, energy and dollars typically associated with these types of projects. The Speakman® Waterslide™ was designed for easy installation into your shower's existing water source to avoid an excessive renovation. Water, which flows from your standard plumbing source, travels along down the 24″ secure bar and disperses out of the attached Speakman® Hand Shower, which can be fully adjustable for your personal customization.