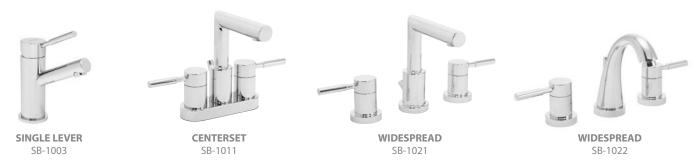

mathsf{TRANSITIONAL}$

#### ◆ SHOWERHEAD

FIXED SHOWERHEAD S-3020 ARM & FLANGE S-2500









CENTERSET SB-1711

WIDESPREAD SB-1721

#### **♦** BATH



SHOWER VALVE AND TRIM SM-10000-P



DIVERTER SHOWER VALVE **AND TRIM** SM-10400-P



TUB SPOUT **DIVERTER TUB SPOUT** S-1561 S-1562





AVAILABLE FINISHES PC BN



# SIMPLICITY that MAKES a STATEMENT

There is something remarkable about simplicity. The Neo<sup>TM</sup> Collection is a modern approach to simplicity. Recognizable circular frames pair with bold, sharp edges to provide a fresh, breathtaking look for your modern bathroom. Rejuvenate simplicity with the satisfying construction of the Neo<sup>TM</sup> Collection.

# NEO™ | MODERN

# NEO™ | MODERN

#### SHOWERHEAD

FIXED SHOWERHEAD S-3010 ARM & FLANGE S-2540





#### ◆ FAUCETS



#### ♠ ROMAN TUB & VESSEL





#### **♦** BATH



SHOWER VALVE AND TRIM SM-1000-P



DIVERTER SHOWER VALVE
AND TRIM
SM-1400-P



TUB SPOUT S-1557



DIVERTER TUB SPOUT S-1558



# NEO™ | MODERN

#### ◆ WATERSLIDE<sup>™</sup>

Imagine elegant, spa-like simplicity in the bathroom. Imagine seamless transformation into your shower's existing water source. Now imagine being spared the time, energy and dollars typically associated with these types of projects. The Speakman® Waterslide™ was designed for easy installation into your shower's existing water source to avoid an excessive renovation. Water, which flows from your standard plumbing source, travels along down the 24″ secure bar and disperses out of the attached Speakman® Hand Shower, which can be fully adjustable for your personal custo