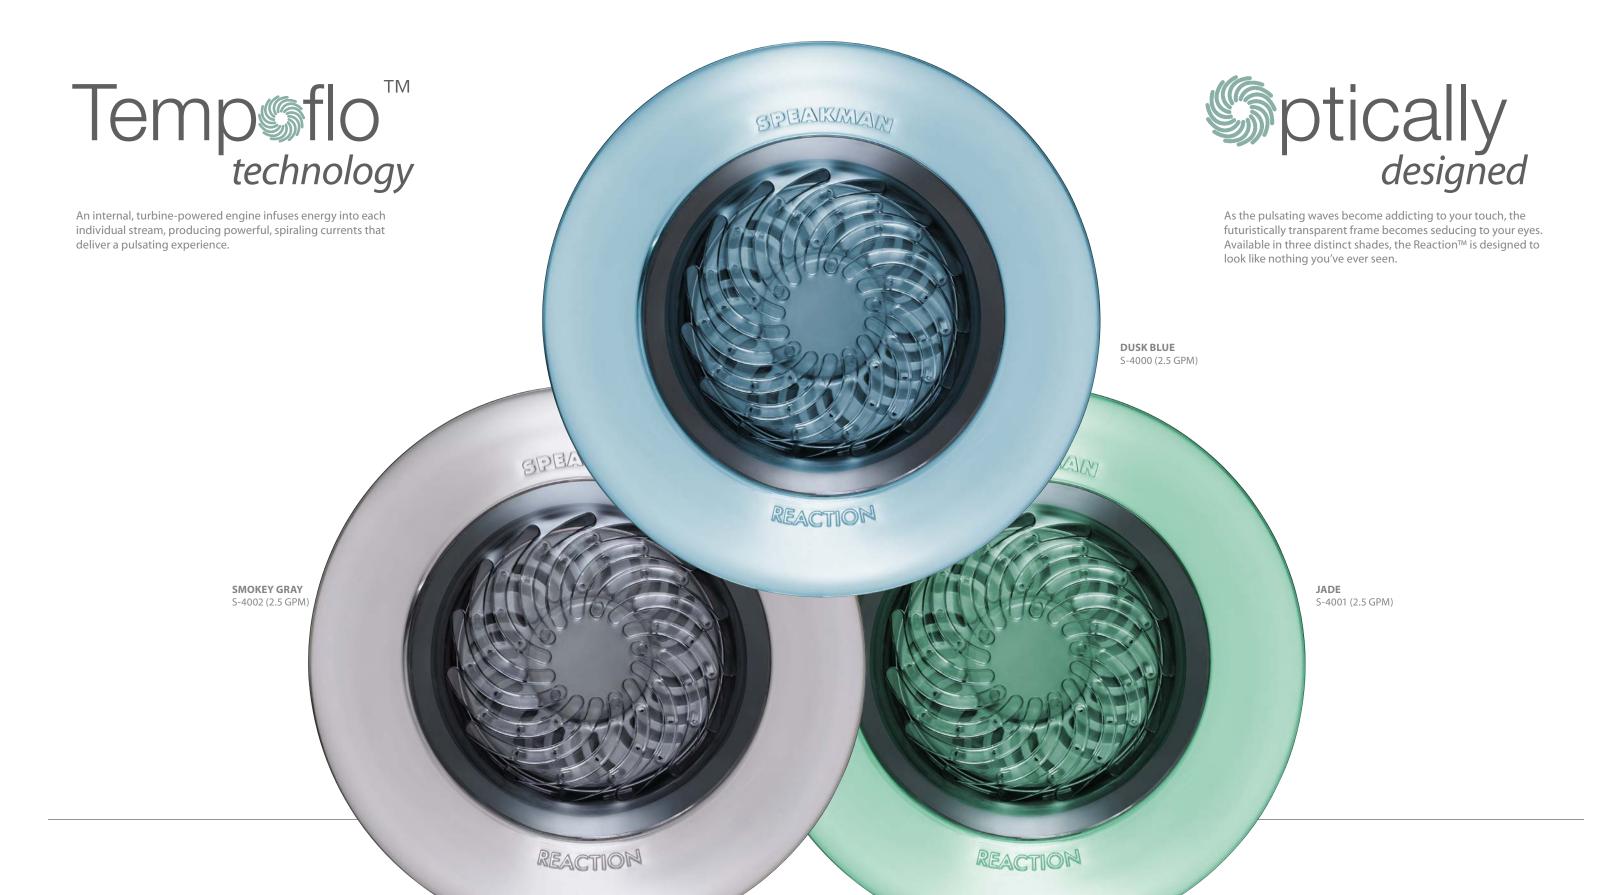

# LOWFLOW MEETYOUR SAVIOR

Low Flow's time has come. When we began designing the Reaction<sup>TM</sup>, we wanted to change every preconceived notion associated with water conserving fixtures. By developing our patent-pending Tempoflo<sup>TM</sup> Technology, we were able to create a showerhead so powerful, it outperforms competitors both in force, coverage, and thermal retention. Low Flow, you're welcome.

Available in 2.0, 1.75. and 1.5 gpm flow rates.

DUSK BLUE S-4000-E2 (2.0 GPM) S-4000-E175 (1.75 GPM) S-4000-E15 (1.5 GPM)

JADE S-4001-E2 (2.0 GPM) S-4001-E175 (1.75 GPM)

**SMOKEY GRAY** S-4002-E2 (2.0 GPM) S-4002-E175 (1.75 GPM) S-4002-E15 (1.5 GPM)