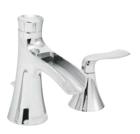

# a UNIQUE TWIST on the ORDINARY

Intricately designed. Artfully crafted. Beautifully detailed. Each fixture in the Caspian™ Collection is specifically designed to enhance the pure artistry of cascading water. From open spout faucets, to fluid frames, this intricately detailed collection will rekindle your love affair with all the ordinary things in life.

# CASPIAN™ | TRANSITIONAL

#### **♦** SHOWERHEAD

**FIXED SHOWERHEAD** S-3014 ARM & FLANGE S-2500

**SINGLE LEVER** SB-1211

WIDESPREAD SB-1221