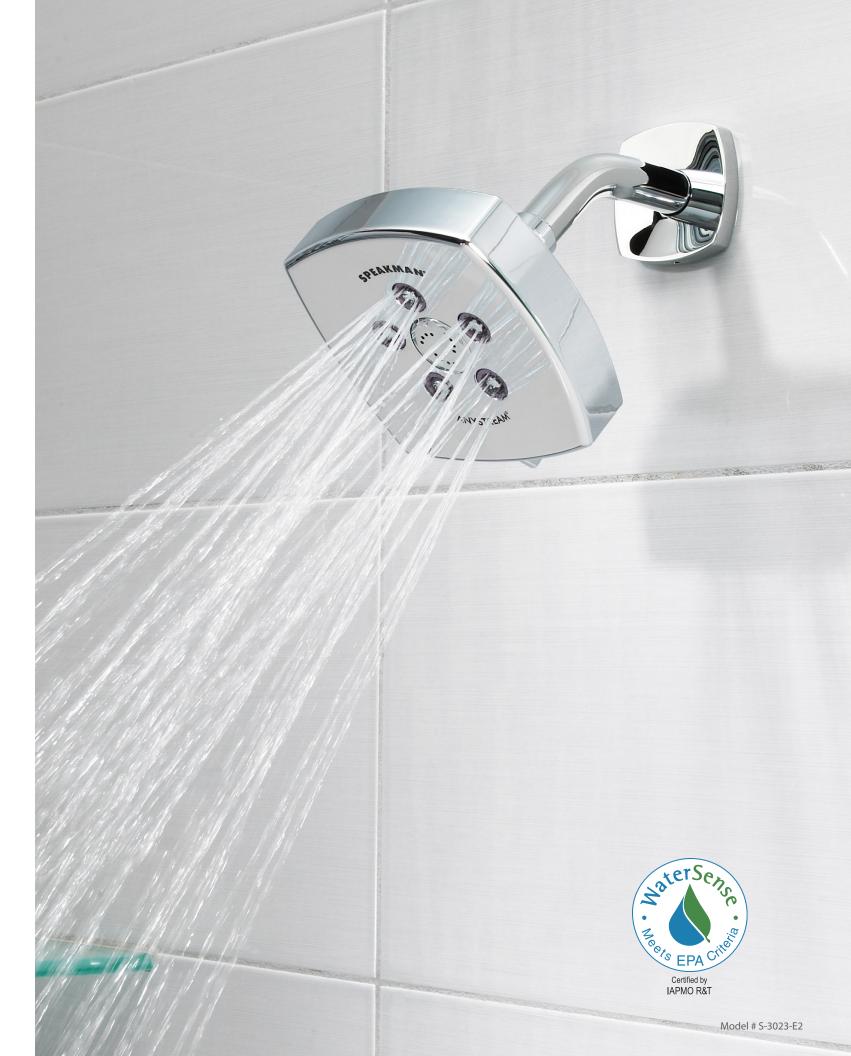

# SVIM the TIBER

The concept behind the Tiber™ Collection began with the idea of combining bold, pronounced features with soft, delicate designs. By expertly etching smooth, round curves into a distinct, square frame, we beautifully achieved this goal, creating an elegant collection that will not only be the centerpiece of your modern bathroom, but will proudly revitalize your bathroom's décor.

#### **♦** SHOWERHEAD

FIXED SHOWERHEAD S-3023 ARM & FLANGE S-2561