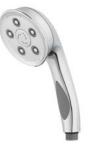

#### ◆ WATERSLIDE<sup>™</sup>

Imagine elegant, spa-like simplicity in the bathroom. Imagine seamless transformation into your shower's existing water source. Now imagine being spared the time, energy and dollars typically associated with these types of projects. The Speakman® Waterslide™ was designed for easy installation into your shower's existing water source to avoid an excessive renovation. Water, which flows from your standard plumbing source, travels along down the 24″ secure bar and disperses out of the attached Speakman® Hand Shower, which can be fully adjustable for your personal customization.