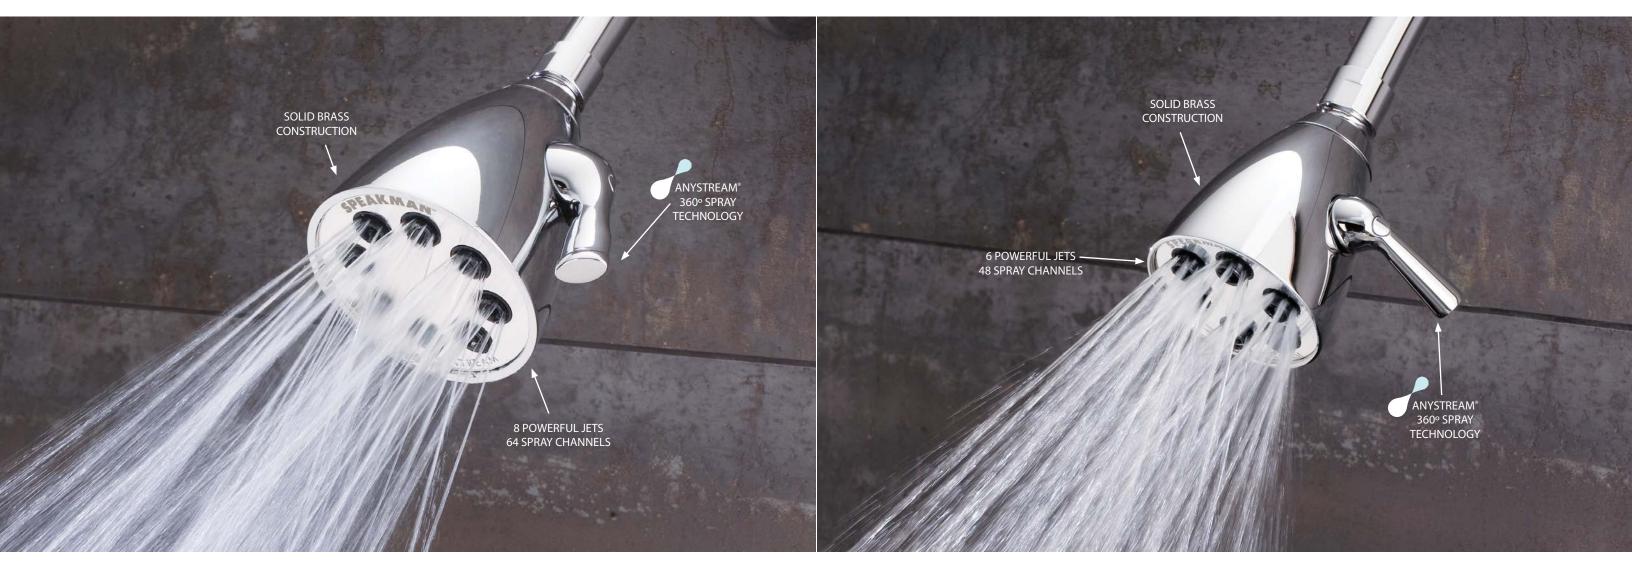

# the LAST SHOWERHEAD you'll EVER WANT

We say that because it's true. The durability is unrivaled. The performance is unparalleled. The design is timeless. For nearly 100 years, our premier line of Anystream® Signature Brass Showerheads have embodied everything Speakman® represents...an unwavering dedication to providing the upmost quality to those who cross paths with our name.

# ANYSTREAM® | SIGNATURE BRASS

# ANYSTREAM® | SIGNATURE BRASS

♦ 8-JET SHOWERHEAD FIXED SHOWERHEAD S-2251

#### ♠ 6-JET SHOWERHEAD

**FIXED SHOWERHEAD** S-2252

VINTAGE™ S-2255

(PC Only)