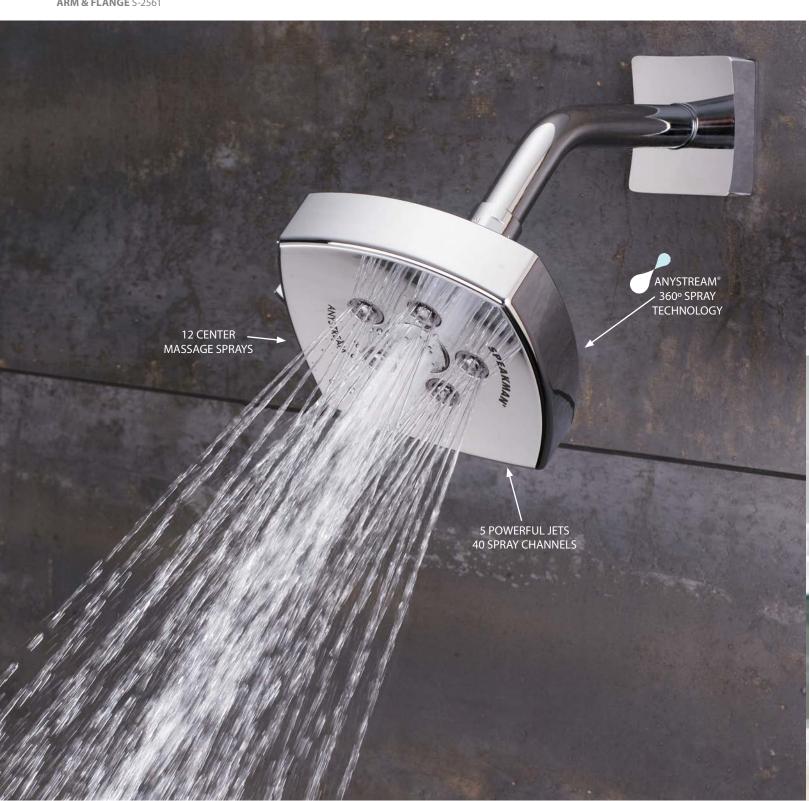

#### **♦** SHOWERHEAD

FIXED SHOWERHEAD S-3023 ARM & FLANGE S-2561

# WELCOME to the FUTURE

Years from now, future civilizations will marvel at our ability to design something so advanced. With a futuristic, transparent frame, and a shockingly powerful performance, the Reaction<sup>TM</sup> is a glimpse into what a showerhead can be.

# LOWFLOW MEETYOUR SAVIOR

Low Flow's time has come. When we began designing the Reaction<sup>TM</sup>, we wanted to change every preconceived notion associated with water conserving fixtures. By developing our patent-pending Tempoflo<sup>TM</sup> Technology, we were able to create a showerhead so powerful, it outperforms competitors both in force, coverage, and thermal retention. Low Flow, you're welcome.