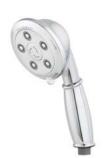

#### ◆ WATERSLIDE<sup>™</sup>

Imagine elegant, spa-like simplicity in the bathroom. Imagine seamless transformation into your shower's existing water source. Now imagine being spared the time, energy and dollars typically associated with these types of projects. The Speakman® Waterslide™ was designed for easy installation into your shower's existing water source to avoid an excessive renovation. Water, which flows from your standard plumbing source, travels along down the 24″ secure bar and disperses out of the attached Speakman® Hand Shower, which can be fully adjustable for your personal customization.