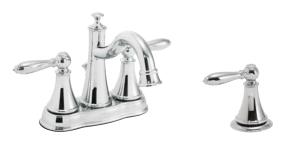

# WEST SIDE ELEGANCE of CHELSEA

The modernized grace of the "Upper West Side" is embodied in the sleek, circular construction of the Chelsea<sup>TM</sup> Collection. The smooth, fluid design of the Chelsea<sup>TM</sup> Collection is artfully crafted to combine timeless style with modern elegance, creating the ideal fixtures for your transitional bathroom.

# CHELSEA™ | TRANSITIONAL

# $\mathsf{CHELSEA}^{^{\mathsf{m}}}\,|\,\mathsf{TRANSITIONAL}$

#### ◆ SHOWERHEAD

FIXED SHOWERHEAD S-3020 ARM & FLANGE S-2500

CENTERSET SB-1711

WIDESPREAD SB-1721

#### **♦** BATH

SHOWER VALVE AND TRIM SM-10000-P

DIVERTER SHOWER VALVE **AND TRIM** SM-10400-P

TUB SPOUT **DIVERTER TUB SPOUT** S-1561 S-1562

AVAILABLE FINISHES PC BN