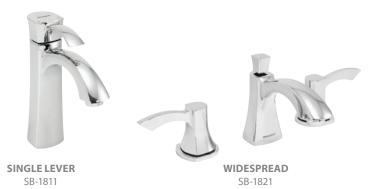

're welcome.

Available in 2.0, 1.75. and 1.5 gpm flow rates.



DUSK BLUE S-4000-E2 (2.0 GPM) S-4000-E175 (1.75 GPM) S-4000-E15 (1.5 GPM)



JADE S-4001-E2 (2.0 GPM) S-4001-E175 (1.75 GPM)



**SMOKEY GRAY** S-4002-E2 (2.0 GPM) S-4002-E175 (1.75 GPM) S-4002-E15 (1.5 GPM)



# SVIM the TIBER

The concept behind the Tiber™ Collection began with the idea of combining bold, pronounced features with soft, delicate designs. By expertly etching smooth, round curves into a distinct, square frame, we beautifully achieved this goal, creating an elegant collection that will not only be the centerpiece of your modern bathroom, but will proudly revitalize your bathroom's décor.

# TIBER™ | MODERN

# TIBER™ | MODERN

#### **♦** SHOWERHEAD

FIXED SHOWERHEAD S-3023 ARM & FLANGE S-2561



#### ◆ FAUCETS



**♦** BATH



**SHOWER VALVE AND TRIM** SM-11000-P



**DIVERTER SHOWER VALVE**AND TRIM
SM-11400-P



TUB SPOUT S-1566



**DIVERTER TUB SPOUT** S-1565





# LIVE on THE EDGE

It's time you break convention with the distinctly sharp designs of The Edge™ Collection. The precisely sliced contours featured on this collection's bold, square frames will add a touch of fortuity to your bathroom's more traditional décor. Walk the tightrope of modern fashion with the cutting-edge flair of The Edge™.

# THE EDGE™ | MODERN

# THE EDGE™ | MODERN

#### ♦ SHOWERHEAD

FIXED SHOWERHEAD S-3021 ARM & FLANGE S-2560



#### ◆ FAUCETS



SINGLE LEVER WIDESPREAD SB-1511 SB-1521



ROMAN TUB SB-1531

#### **♦** BATH



SHOWER VALVE AND TRIM SM-9000-P



**DIVERTER SHOWER VALVE AND TRIM**SM-9400-P



DIVERTER