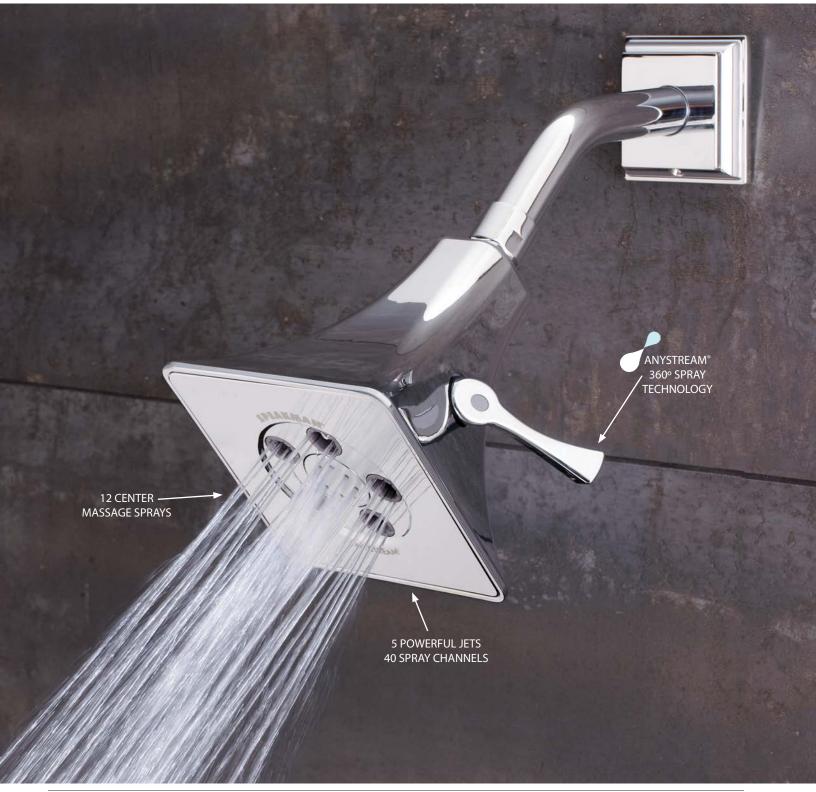

# the LAST SHOWERHEAD you'll EVER WANT

We say that because it's true. The durability is unrivaled. The performance is unparalleled. The design is timeless. For nearly 100 years, our premier line of Anystream® Signature Brass Showerheads have embodied everything Speakman® represents...an unwavering dedication to providing the upmost quality to those who cross paths with our name.

# ANYSTREAM® | SIGNATURE BRASS

# ANYSTREAM® | SIGNATURE BRASS

♦ 8-JET SHOWERHEAD FIXED SHOWERHEAD S-2251