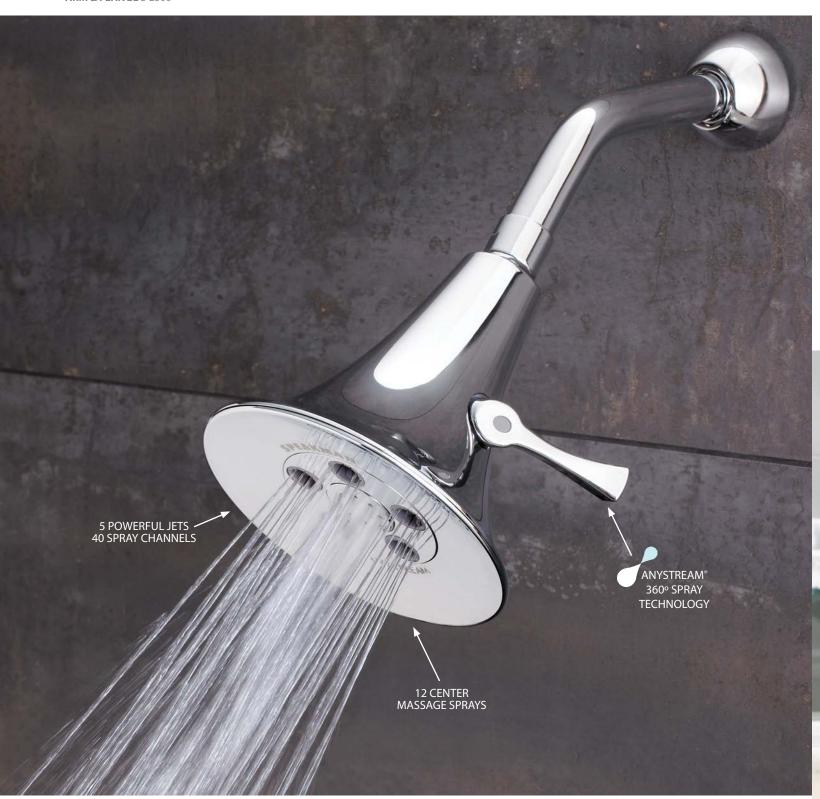

# WELCOME to the FUTURE

Years from now, future civilizations will marvel at our ability to design something so advanced. With a futuristic, transparent frame, and a shockingly powerful performance, the Reaction<sup>TM</sup> is a glimpse into what a showerhead can be.

# LOWFLOW MEETYOUR SAVIOR

Low Flow's time has come. When we began designing the Reaction<sup>TM</sup>, we wanted to change every preconceived notion associated with water conserving fixtures. By developing our patent-pending Tempoflo<sup>TM</sup> Technology, we were able to create a showerhead so powerful, it outperforms competitors both in force, coverage, and thermal retention. Low Flow, you're welcome.