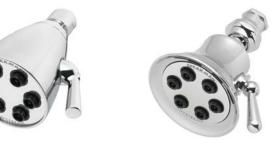

# ANYSTREAM® | SIGNATURE BRASS

♦ 8-JET SHOWERHEAD FIXED SHOWERHEAD S-2251

#### ♠ 6-JET SHOWERHEAD

**FIXED SHOWERHEAD** S-2252

VINTAGE™ S-2255

(PC Only)