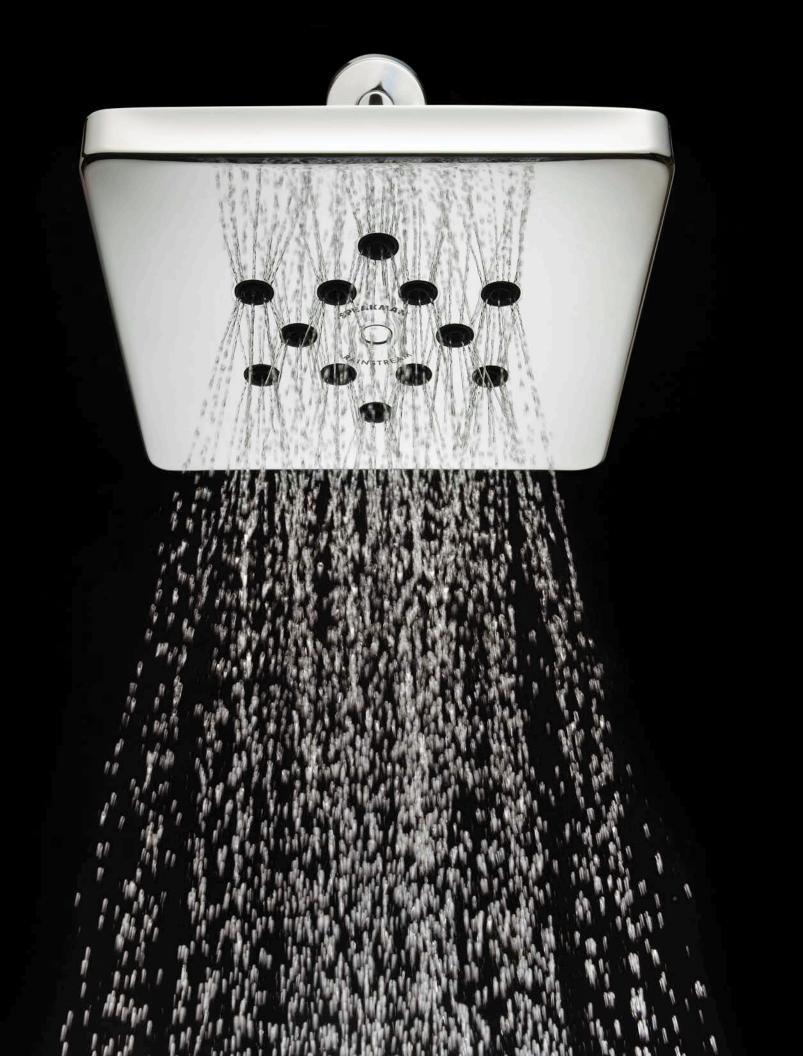

# LUXURIOUS SIDE of MOTHER NATURE

But even she could not conjure clouds perfect enough to produce the drenching downpours of the Speakman® Modern Rain Shower. The flooding, soaking rain streams will relax the senses like a heavenly summer sun-shower. A solid-metal construction ensures that even the unpredictability of the weather will never interrupt your morning monsoon.

# RAINSTREAM™ | MODERN

#### **♦** SHOWERHEAD

ROUND RAIN SHOWERHEAD S-2760 SQUARE RAIN SHOWERHEAD S-2761