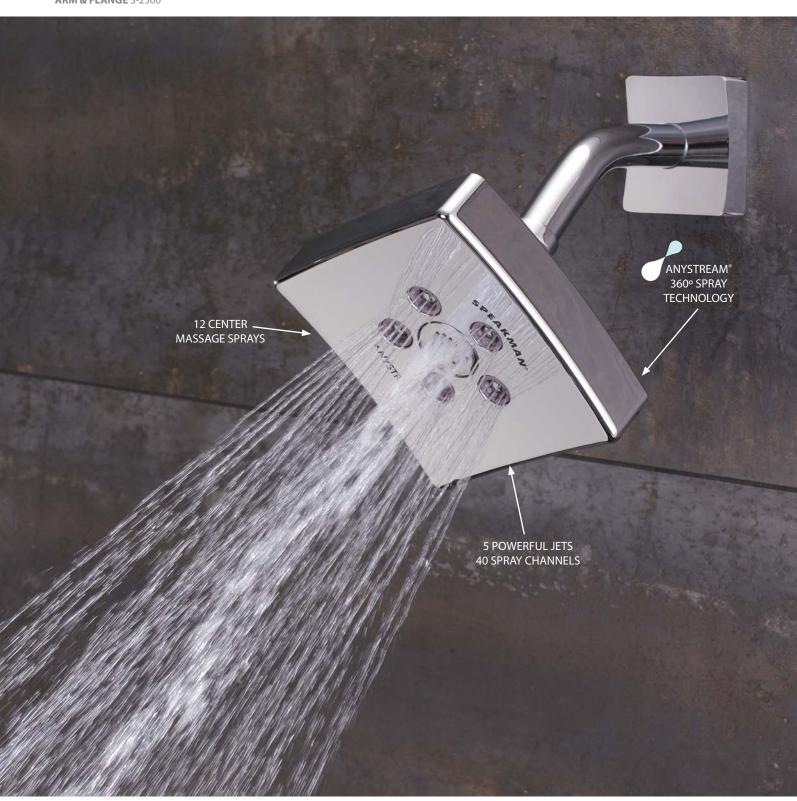

#### **♦** SHOWERHEAD

FIXED SHOWERHEAD S-3023 ARM & FLANGE S-2561

#### ♦ SHOWERHEAD

FIXED SHOWERHEAD S-3021 ARM & FLANGE S-2560