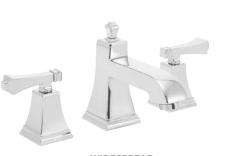

asy installation into your shower's existing water source to avoid an excessive renovation. Water, which flows from your standard plumbing source, travels along down the 24″ secure bar and disperses out of the attached Speakman® Hand Shower, which can be fully adjustable for your personal customization.









# THINK OUTSIDE the BOX

The Rainier™ Collection is crafted to be an extension of your adventurous style. Each fixture features a bold, square frame to allow you to effortlessly think outside of the box when designing. It's time to be brave, spontaneous, and turn some heads with this unique, artistic collection.

# RAINIER™ | TRANSITIONAL

#### **♦** SHOWERHEAD

**FIXED SHOWERHEAD** S-3018 ARM & FLANGE S-2550



#### AVAILABLE FINISHES

# RAINIER™ | TRANSITIONAL

#### ◆ FAUCETS





WIDESPREAD SB-1321

#### **♦ ROMAN TUB**



#### **♦** BATH









SHOWER VALVE AND TRIM SM-8000-P

**DIVERTER SHOWER VALVE** AND TRIM SM-8400-P

**TUB SPOUT** S-1563

**DIVERTER TUB SPOUT** S-1564

#### ACCESSORIES











SA-1307

PAPER HOLDER SA-1305

**ROBE HOOK** SA-1306

**TOWEL RING** SA-1304

SA-1302

AVAILABLE FINISH



# a UNIQUE TWIST on the ORDINARY

Intricately designed. Artfully crafted. Beautifully detailed. Each fixture in the Caspian™ Collection is specifically designed to enhance the pure artistry of cascading water. From open spout faucets, to fluid frames, this intricately detailed collection will rekindle your love affair with all the ordinary things in life.

# CASPIAN™ | TRANSITIONAL

# CASPIAN™ | TRANSITIONAL

#### **♦** SHOWERHEAD

**FIXED SHOWERHEAD** S-301