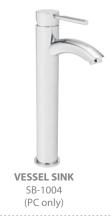

HOWERHEAD

FIXED SHOWERHEAD S-3020 ARM & FLANGE S-2500









CENTERSET SB-1711

WIDESPREAD SB-1721

#### **♦** BATH



SHOWER VALVE AND TRIM SM-10000-P



DIVERTER SHOWER VALVE **AND TRIM** SM-10400-P



TUB SPOUT **DIVERTER TUB SPOUT** S-1561 S-1562





AVAILABLE FINISHES PC BN



# SIMPLICITY that MAKES a STATEMENT

There is something remarkable about simplicity. The Neo<sup>TM</sup> Collection is a modern approach to simplicity. Recognizable circular frames pair with bold, sharp edges to provide a fresh, breathtaking look for your modern bathroom. Rejuvenate simplicity with the satisfying construction of the Neo<sup>TM</sup> Collection.

# NEO™ | MODERN

# NEO™ | MODERN

#### SHOWERHEAD

FIXED SHOWERHEAD S-3010 ARM & FLANGE S-2540





#### ◆ FAUCETS



#### ♠ ROMAN TUB & VESSEL





#### **♦** BATH



SHOWER VALVE AND TRIM SM-1000-P



DIVERTER SHOWER VALVE
AND TRIM
SM-1400-P



TUB SPOUT S-1557



DIVERTER TUB SPOUT S-1558



# NEO™ | MODERN

#### ◆ WATERSLIDE<sup>™</sup>

Imagine elegant, spa-like simplicity in the bathroom. Imagine seamless transformation into your shower's existing water source. Now imagine being spared the time, energy and dollars typically associated with these types of projects. The Speakman® Waterslide™ was designed for easy installation into your shower's existing water source to avoid an excessive renovation. Water, which flows from your standard plumbing source, travels along down the 24″ secure bar and disperses out of the attached Speakman® Hand Shower, which can be fully adjustable for your personal customization.









# THINK OUTS