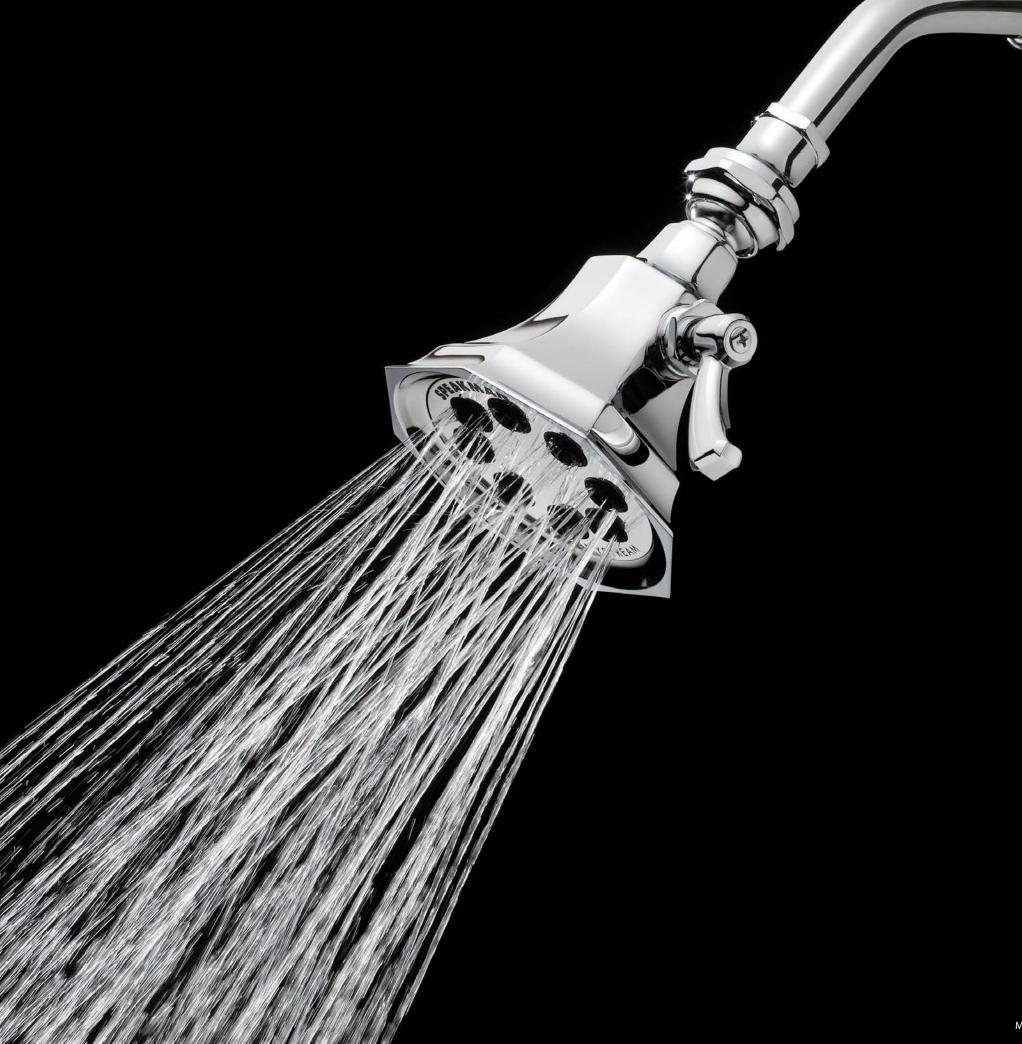

# the LAST SHOWERHEAD you'll EVER WANT

We say that because it's true. The durability is unrivaled. The performance is unparalleled. The design is timeless. For nearly 100 years, our premier line of Anystream® Signature Brass Showerheads have embodied everything Speakman® represents...an unwavering dedication to providing the upmost quality to those who cross paths with our name.

# ANYSTREAM® | SIGNATURE BRASS

# ANYSTREAM® | SIGNATURE BRASS

♦ 8-JET SHOWERHEAD FIXED SHOWERHEAD S-2251