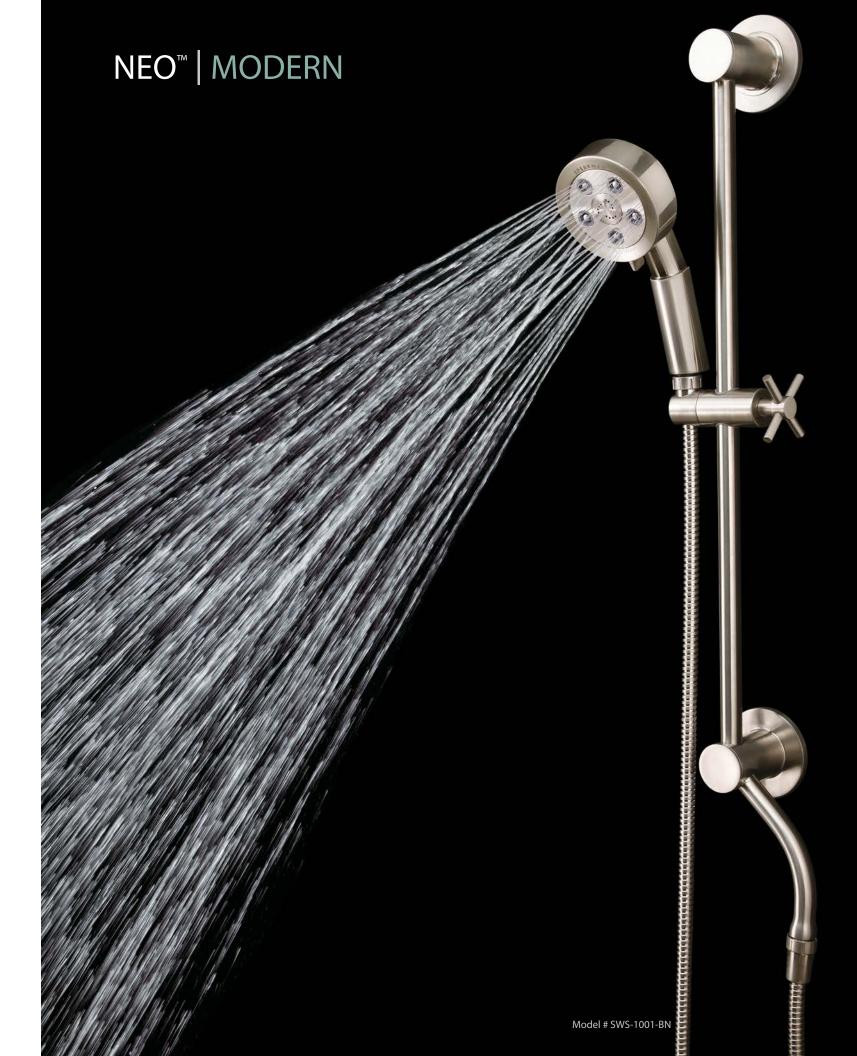

# SIMPLICITY that MAKES a STATEMENT

There is something remarkable about simplicity. The Neo<sup>TM</sup> Collection is a modern approach to simplicity. Recognizable circular frames pair with bold, sharp edges to provide a fresh, breathtaking look for your modern bathroom. Rejuvenate simplicity with the satisfying construction of the Neo<sup>TM</sup> Collection.

# NEO™ | MODERN