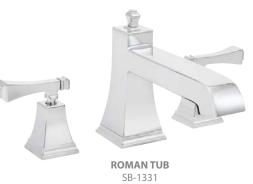

water source to avoid an excessive renovation. Water, which flows from your standard plumbing source, travels along down the 24″ secure bar and disperses out of the attached Speakman® Hand Shower, which can be fully adjustable for your personal customization.









# THINK OUTSIDE the BOX

The Rainier™ Collection is crafted to be an extension of your adventurous style. Each fixture features a bold, square frame to allow you to effortlessly think outside of the box when designing. It's time to be brave, spontaneous, and turn some heads with this unique, artistic collection.

# RAINIER™ | TRANSITIONAL

#### **♦** SHOWERHEAD

**FIXED SHOWERHEAD** S-3018 ARM & FLANGE S-2550



#### AVAILABLE FINISHES

# RAINIER™ | TRANSITIONAL

#### ◆ FAUCETS





WIDESPREAD SB-1321

#### **♦ ROMAN TUB**



#### **♦** BATH









SHOWER VALVE AND TRIM SM-8000-P

**DIVERTER SHOWER VALVE** AND TRIM SM-8400-P

**TUB SPOUT** S-1563

**DIVERTER TUB SPOUT** S-1564

#### ACCESSORIES











SA-1307

PAPER HOLDER SA-1305

**ROBE HOOK** SA-1306

**TOWEL RING** SA-1304

SA-1302

AVAILABLE FINISH



# a UNIQUE TWIST on the ORDINARY

Intricately designed. Artfully crafted. Beautifully detailed. Each fixture in the Caspian™ Collection is specifically designed to enhance the pure artistry of cascading water. From open spout faucets, to fluid frames, this intricately detailed collection will rekindle your love affair with all the ordinary things in life.

# CASPIAN™ | TRANSITIONAL

# CASPIAN™ | TRANSITIONAL

#### **♦** SHOWERHEAD

**FIXED SHOWERHEAD** S-3014 ARM & FLANGE S-2500













**SINGLE