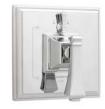

#### ◆ FAUCETS

**♦** BATH

**SHOWER VALVE AND TRIM** SM-11000-P

**DIVERTER SHOWER VALVE**AND TRIM
SM-11400-P

TUB SPOUT S-1566

**DIVERTER TUB SPOUT** S-1565