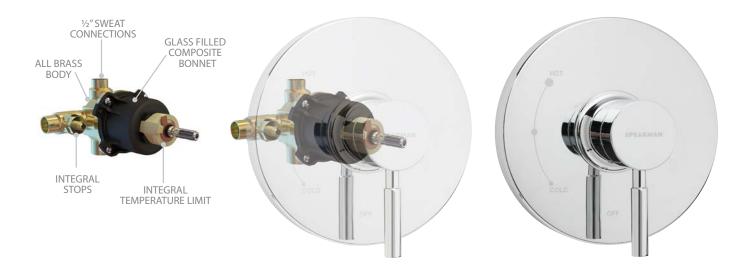

#### **▶** PRESSURE BALANCE VALVE

When you commit to shower valve installation, you need to commit to quality. An unreliable product could result in a complete shower remodel. At Speakman®, our pressure balance valves embody expert engineering with a solid, all brass body for unrivaled durability. The anti-scald valves ensure constant water temperature and pressure, and each valve is designed to be compatible with any of Speakman's trim selections to allow for an easy