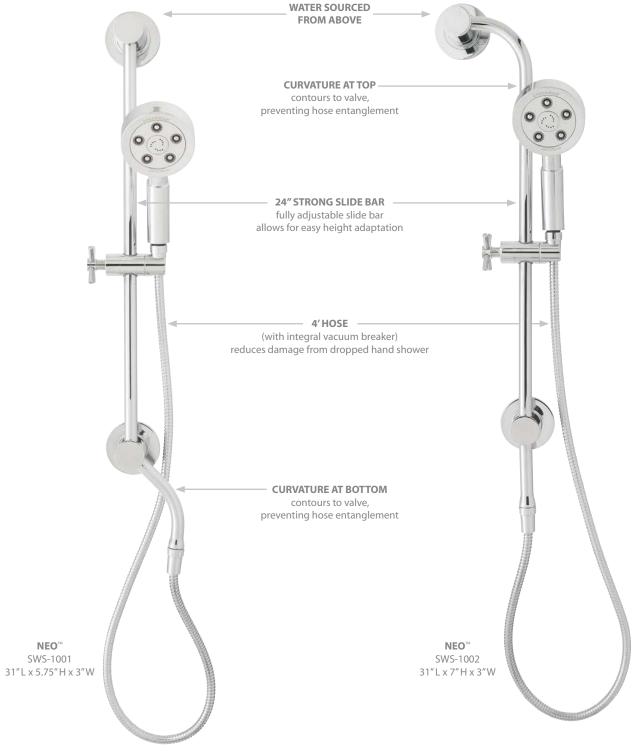

#### ◆ WATERSLIDE<sup>™</sup>

Imagine elegant, spa-like simplicity in the bathroom. Imagine seamless transformation into your shower's existing water source. Now imagine being spared the time, energy and dollars typically associated with these types of projects. The Speakman® Waterslide™ was designed for easy installation into your shower's existing water source to avoid an excessive renovation. Water, which flows from your standard plumbing source, travels along down the 24″ secure bar and disperses out of the attached Speakman® Hand Shower, which can be fully adjustable for your personal customization.