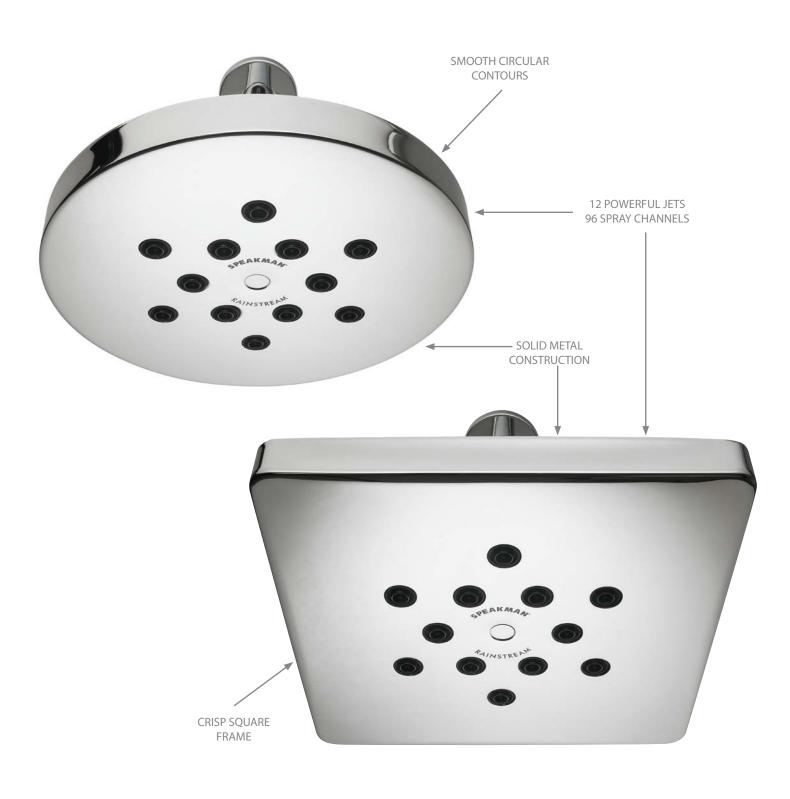

# LUXURIOUS SIDE of MOTHER NATURE

But even she could not conjure clouds perfect enough to produce the drenching downpours of the Speakman® Modern Rain Shower. The flooding, soaking rain streams will relax the senses like a heavenly summer sun-shower. A solid-metal construction ensures that even the unpredictability of the weather will never interrupt your morning monsoon.

# RAINSTREAM™ | MODERN

#### **♦** SHOWERHEAD

ROUND RAIN SHOWERHEAD S-2760 SQUARE RAIN SHOWERHEAD S-2761