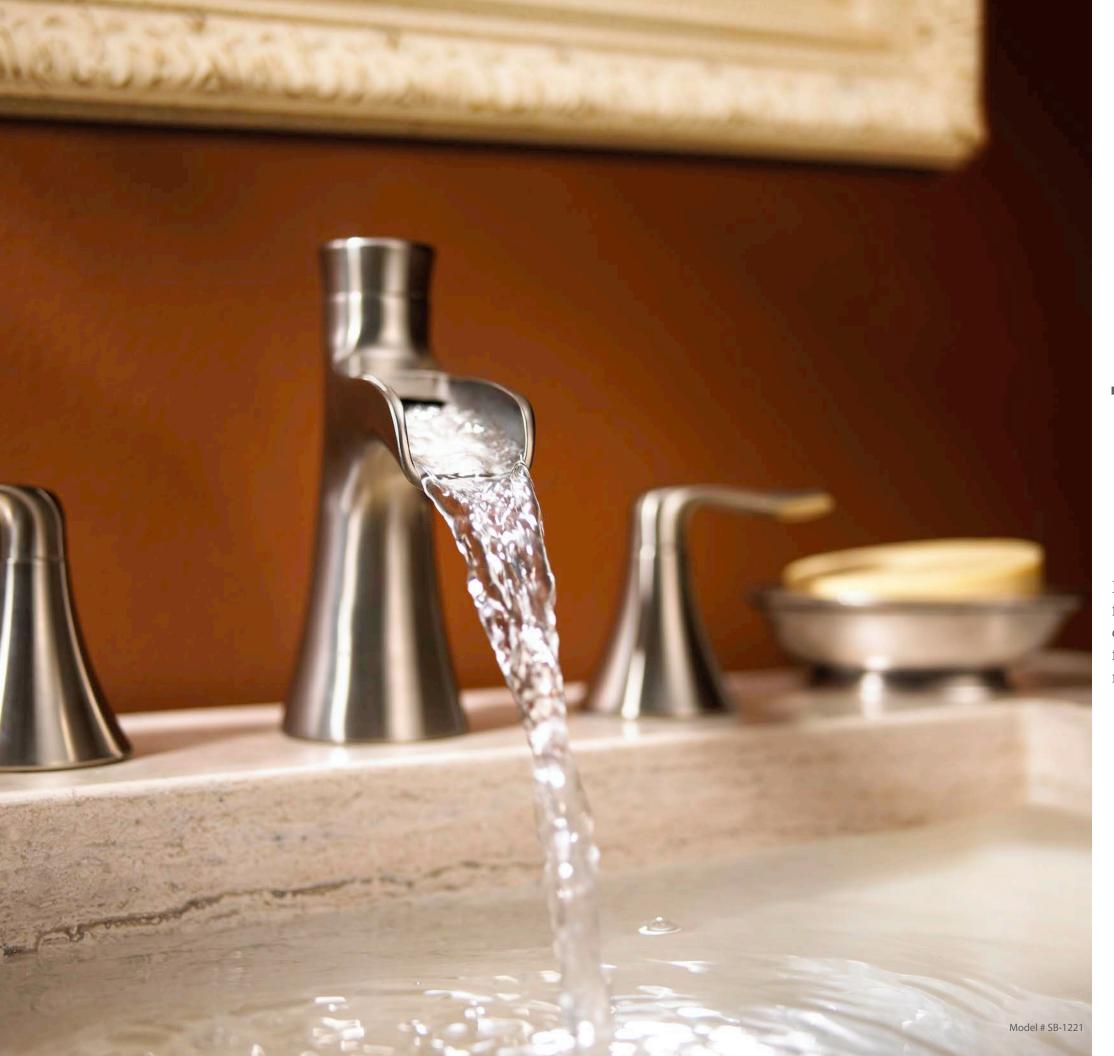

# a UNIQUE TWIST on the ORDINARY

Intricately designed. Artfully crafted. Beautifully detailed. Each fixture in the Caspian™ Collection is specifically designed to enhance the pure artistry of cascading water. From open spout faucets, to fluid frames, this intricately detailed collection will rekindle your love affair with all the ordinary things in life.

#### **♦** SHOWERHEAD

**FIXED SHOWERHEAD** S-3014 ARM & FLANGE S-2500

**SINGLE LEVER** SB-1211

WIDESPREAD SB-1221