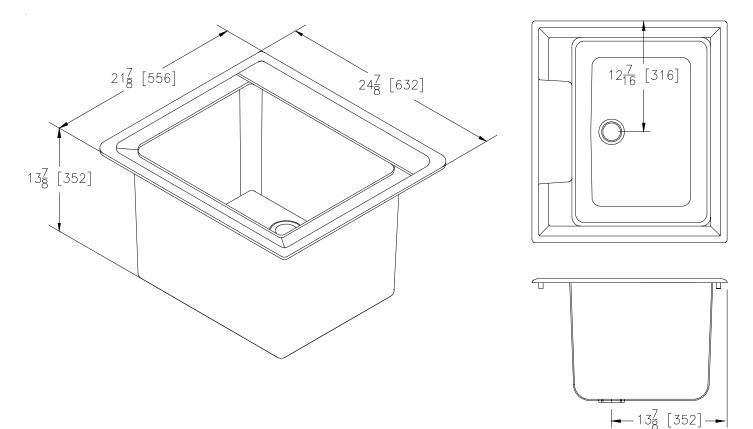

**MS2624 22x25x14 [559x635x355] COUNTER TOP DROP IN SINK** Material compostion is SMC(sheet molded compound). Design shall be one piece, self rimming and complete with 1-1/2 [38] PVC drain assembly. Conforms to ASNI Z124.6. Fits standard 21 [534] x 24 [610] countertop cutout.