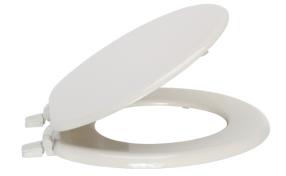

## **Round Wood Toilet Seats**

ProPlus round front wood toilet seats are manufactured of high-quality wood composite material, painted with a high-gloss enamel finish and designed to universally fit most water closet applications manufactured to ASME standards.

#### **Product Features**

- High-quality wood composite
- High-gloss enamel painted finish
- Round, closed front with lid
- Design accommodates most standard water closets
- Sleek beveled edges
- Top-mount design for easy installation
- Corrosion and impact-resistant plastic hinges
- Large diameter hinge pin resists torsion
- Color-matched snap-in replacement bumpers
- Includes 2-1/2" long plastic bolts and wing nuts