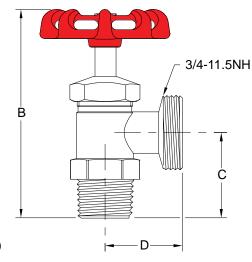

### Compliance

• ASME B1.20.1 (pipe threads)

|        |      | All dimensions are nominal. |    |        |        |          |
|--------|------|-----------------------------|----|--------|--------|----------|
| Model  | Size | Α                           | В  | С      | D      | E (NPT)  |
| 262408 | 1/2" | 2-1/8"                      | 3" | 1-1/4" | 1-1/8" | 1/2" MIP |