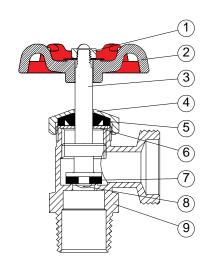

Warning: It is unlawful to use this product with water systems that convey or dispense water for human consumption.

| No. | Part       | Material              | Qty |
|-----|------------|-----------------------|-----|
| 1   | Handle nut | Chromate-plated steel | 1   |
| 2   | Handle     | Cast iron             | 1   |
| 3   | Stem       | C37700 brass          | 1   |
| 4   | Bonnet nut | C37700 brass          | 1   |
| 5   | Packing    | NBR                   | 1   |
| 6   | Washer     | 304 stainless steel   | 1   |
| 7   | Seat       | NBR                   | 1   |
| 8   | Seat screw | C37700 brass          | 1   |
| 9   | Body       | C37700 brass          | 1   |