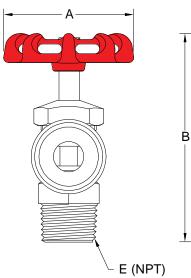

### Compliance

• ASME B1.20.1 (pipe threads)

|        |      | All dimensions are nominal. |    |        |        |          |
|--------|------|-----------------------------|----|--------|--------|----------|
| Model  | Size | Α                           | В  | С      | D      | E (NPT)  |
| 262408 | 1/2" | 2-1/8"                      | 3" | 1-1/4" | 1-1/8" | 1/2" MIP |